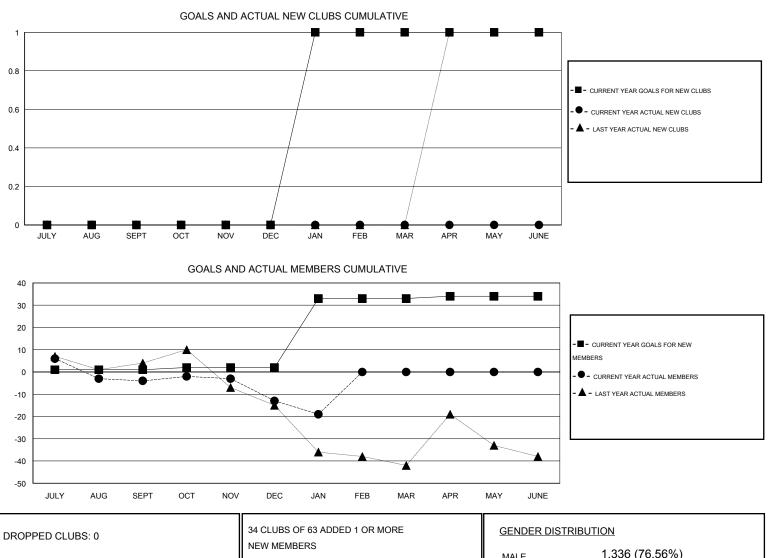

## MONTHLY MEMBERSHIP PROGRESS REPORT

District 25 F

Results as of: 2/17/2014 11:17:44AM

| GMT: GARY ANDERSON |                  |                     | LOCATION INDIANA           |                             |               |                    |                       |                              | GMT CA 1                    |  |
|--------------------|------------------|---------------------|----------------------------|-----------------------------|---------------|--------------------|-----------------------|------------------------------|-----------------------------|--|
| Clubs              |                  |                     |                            |                             | Members       |                    |                       |                              |                             |  |
|                    | RESU             | LTS FOR 2013-2014   |                            | RESULTS FOR 2013-2014       |               |                    |                       |                              |                             |  |
| QUARTER            | NEW CLUB<br>GOAL | ACTUAL NEW<br>CLUBS | ACTUAL<br>DROPPED<br>CLUBS | ACTUAL NET<br>GAIN/<br>LOSS | QUARTER       | NEW MEMBER<br>GOAL | ACTUAL NEW<br>MEMBERS | ACTUAL<br>DROPPED<br>MEMBERS | ACTUAL NET<br>GAIN/<br>LOSS |  |
| JULY/AUG/SEPT      | 0                | 0                   | 0                          | 0                           | JULY/AUG/SEPT | 1                  | 43                    | 47                           | -4                          |  |
| OCT/NOV/DEC        | 0                | 0                   | 0                          | 0                           | OCT/NOV/DEC   | 1                  | 43                    | 52                           | -9                          |  |
| JAN/FEB/MAR        | 1                | 0                   | 0                          | 0                           | JAN/FEB/MAR   | 31                 | 11                    | 17                           | -6                          |  |
| APR/MAY/JUNE       | 0                | 0                   | 0                          | 0                           | APR/MAY/JUNE  | 1                  | 0                     | 0                            | 0                           |  |

| DROPPED CLUBS: 0 |     | NEW MEMBERS           | GENDER DISTRIBUTION |                |     |
|------------------|-----|-----------------------|---------------------|----------------|-----|
|                  |     | NEW MEMBERS           | MALE                | 1,336 (76.56%) |     |
|                  |     |                       | FEMALE              | 409 (23.44%)   |     |
| DROPPED MEMBERS  |     |                       |                     |                |     |
| DECEASED         | 15  | CLICK HERE FOR HEALTH |                     |                | 004 |
| CLUB CANCELLED   | 0   | ASSESSMENT DATA       | FAMILY UNIT MEMBE   | RS             | 301 |
| OTHER            | 101 |                       | HEAD OF HOUSEHOL    | 149            |     |
| TOTAL 116        |     |                       | NON-HEAD OF HOUS    | 152            |     |
|                  |     |                       |                     | _              |     |